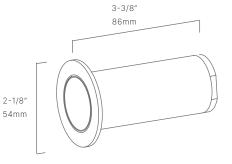

## CONDUIT SLEEVE

CJB112105

The Conduit Sleeve; Perfect for running conduit on a hardscape installation to many of our in-grade & step/ wall fixtures. This hub fits our Meridian, Terra Cotta, Roswell & Sonoma fixtures.

•Perfect for hardscape and architectural installation

•Ideal for in-grade & step/wall fixtures

| DIMENSIONS | W2-1/8" x L3-3/8" |
|------------|-------------------|
| VOLTAGE    | 12V               |
| MATERIAL   | Brass & Copper    |